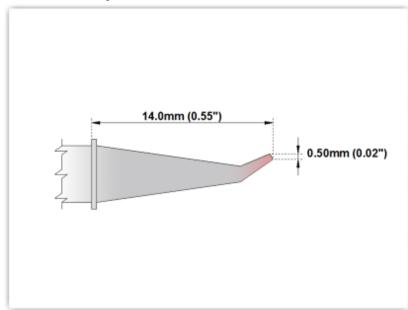

## EPM60SB276

Bent Sharp 30° 0.5mm (0.02")

Tip Style: Bent Sharp 30°
Tip Width: 0.50mm (0.02")
Tip Length: 14.00mm (0.55")

60 Type Cartridge<sup>1</sup>: 325°C - 358°C

RoHS Compliant<sup>2</sup> / Lead Free: YES