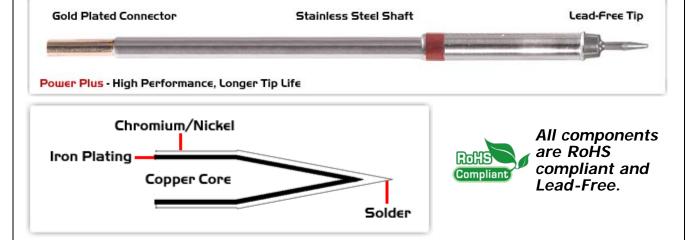

## **Material Composition**

<sup>1</sup> Easy Braid Co. tip cartridges will typically idle within a temperature range of +/-1.1°C. However, there is variation in idle temperature across tip geometries within an individual temperature series. Easy Braid Co. offers a wide variety of tip geometries from 0.25mm fine point tip to 5mm chisel. The length and geometry of a tip will have an influence on the tip idle temperature. To accurately measure idle temperature it will depend greatly on the measurement method, technique and equipment used. Two different methods or the use of alternative equipment will produce different test results.