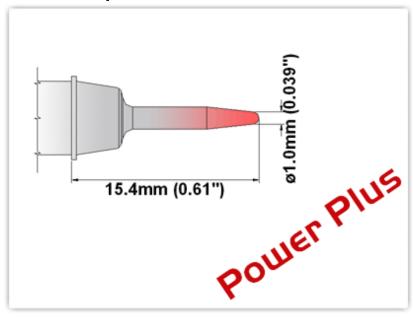

## EBM8CS151H

Conical Sharp 1.0mm (0.04"), Power Plus

Tip Style: Conical Sharp
Tip Width: 1.00mm (0.04")
Tip Length: 15.40mm (0.61")

800 Type Cartridge<sup>1</sup>: 420°C - 475°C

RoHS Compliant<sup>2</sup> / Lead Free: YES